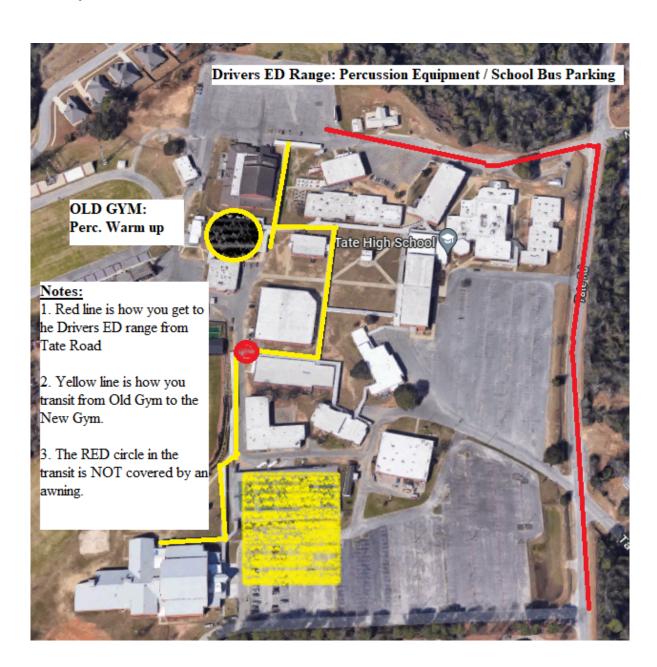

## Changes to Logistics

- Percussion Equipment /School Bus Parking Drivers ED Range (See Map)
- 2. Unit Check-in
  - Will move indoors next to where they were located on the previous map.
- 3. Percussion Warm Up Location
  - Percussion Units will have the opportunity to Warm Up in our OLD GYM (See Map).
  - The path from the old gym to the new gym is mostly covered by awnings, however there is one section where there is NO covering
  - Units will be responsible for covering their equipment while in transit
  - Units will be responsible for drying off any equipment that may get wet as a result of transit